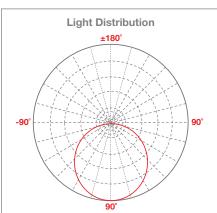

Hanging

Recessed

Mounted

| Model Name / Part Number                                    | Flat Panel: FP3012N1HB-1                          |
|-------------------------------------------------------------|---------------------------------------------------|
| Typical Power (Watts)                                       | 44                                                |
| Typical Lumen output                                        | 4040                                              |
| Total circuit watts when used with recommended power supply | 43.3                                              |
| Lumens per circuit watt                                     | 93                                                |
| Colour Temperature                                          | 4000 K                                            |
| CRI                                                         | 80±2                                              |
| Uniformity                                                  | 80%+                                              |
| Power Factor when used with recommended Power Supply        | 0.9 +                                             |
| Supporting Surface material                                 | Aluminium                                         |
| Panel Class - Panel Only-                                   | Class III                                         |
| IP Rating - Panel Only-                                     | IP20                                              |
| Typical ambient operating Temperature                       | 25°C                                              |
| Maximum operating temperature - Panel Only-                 | +50°C                                             |
| Lifetime to L70                                             | 40,000 + Hours                                    |
| DC Rated input voltage /Current - Panel Only-               | 24-36 V / DC 1200mA                               |
| Power supply and control options                            | Non Dimmable: PCS045-120-1 Dimmable: PCM045-120-1 |
| Accessories                                                 | Emergency Kit / Hanging kit / Mounting Brackets   |