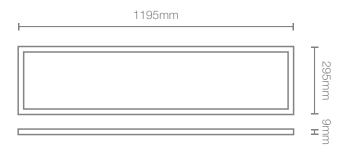

## Flat Panel LED Lighting

- Low profile LED Panel light
- Recessed, Pendant or wall mount
- Proven high quality LED's

| Length x Width x Height | 295 x 1195 x 9mm |
|-------------------------|------------------|
| Trim                    | Aluminium        |
| Weight                  | 3.76Kg           |