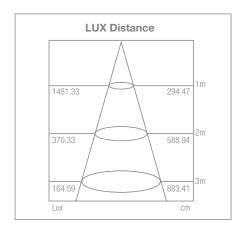

Hanging

Recessed

Mounted

| Model Name / Part Number                                    | Flat Panel: FP3012N1HB-1                          |
|-------------------------------------------------------------|---------------------------------------------------|
| Typical Power (Watts)                                       | 44                                                |
| Typical Lumen output                                        | 4040                                              |
| Total circuit watts when used with recommended power supply | 43.3                                              |
| Lumens per circuit watt                                     | 93                                                |
| Colour Temperature                                          | 4000 K                                            |
| CRI                                                         | 80±2                                              |
| Uniformity                                                  | 80%+                                              |
| Power Factor when used with recommended Power Supply        | 0.9 +                                             |
| Supporting Surface material                                 | Aluminium                                         |
| Panel Class - Panel Only-                                   | Class III                                         |
| IP Rating - Panel Only-                                     | IP20                                              |
| Typical ambient operating Temperature                       | 25°C                                              |
| Maximum operating temperature - Panel Only-                 | +50°C                                             |
| Lifetime to L70                                             | 40,000 + Hours                                    |
| DC Rated input voltage /Current - Panel Only-               | 24-36 V / DC 1200mA                               |
| Power supply and control options                            | Non Dimmable: PCS045-120-1 Dimmable: PCM045-120-1 |
| Accessories                                                 | Emergency Kit / Hanging kit / Mounting Brackets   |