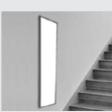

Hanging

Recessed

Mounted

| Model Name / Part Number                                    | Flat Panel: FP3012N1HB-1                          |
|-------------------------------------------------------------|---------------------------------------------------|
| Typical Power (Watts)                                       | 44                                                |
| Typical Lumen output                                        | 4040                                              |
| Total circuit watts when used with recommended power supply | 43.3                                              |
| Lumens per circuit watt                                     | 93                                                |
| Colour Temperature                                          | 4000 K                                            |
| CRI                                                         | 80±2                                              |
| Uniformity                                                  | 80%+                                              |
| Power Factor when used with recommended Power Supply        | 0.9 +                                             |
| Supporting Surface material                                 | Aluminium                                         |
| Panel Class - Panel Only-                                   | Class III                                         |
| IP Rating - Panel Only-                                     | IP20                                              |
| Typical ambient operating Temperature                       | 25°C                                              |
| Maximum operating temperature - Panel Only-                 | +50°C                                             |
| Lifetime to L70                                             | 40,000 + Hours                                    |
| DC Rated input voltage /Current - Panel Only-               | 24-36 V / DC 1200mA                               |
| Power supply and control options                            | Non Dimmable: PCS045-120-1 Dimmable: PCM045-120-1 |
| Accessories                                                 | Emergency Kit / Hanging kit / Mounting Brackets   |