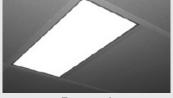

Hanging

Recessed

Mounted

| Model Name / Part Number                                    | Flat Panel: FP3012N1HB-1                          |
|-------------------------------------------------------------|---------------------------------------------------|
| Typical Power (Watts)                                       | 44                                                |
| Typical Lumen output                                        | 4040                                              |
| Total circuit watts when used with recommended power supply | 43.3                                              |
| Lumens per circuit watt                                     | 93                                                |
| Colour Temperature                                          | 4000 K                                            |
| CRI                                                         | 80±2                                              |
| Uniformity                                                  | 80%+                                              |
| Power Factor when used with recommended Power Supply        | 0.9 +                                             |
| Supporting Surface material                                 | Aluminium                                         |
| Panel Class - Panel Only-                                   | Class III                                         |
| IP Rating - Panel Only-                                     | IP20                                              |
| Typical ambient operating Temperature                       | 25°C                                              |
| Maximum operating temperature - Panel Only-                 | +50°C                                             |
| Lifetime to L70                                             | 40,000 + Hours                                    |
| DC Rated input voltage /Current - Panel Only-               | 24-36 V / DC 1200mA                               |
| Power supply and control options                            | Non Dimmable: PCS045-120-1 Dimmable: PCM045-120-1 |
| Accessories                                                 | Emergency Kit / Hanging kit / Mounting Brackets   |